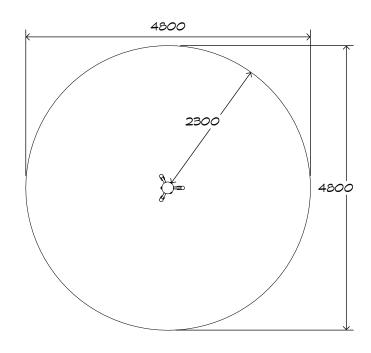

# Post Climber CN-1052

CRITICAL FALL HEIGHT 2.5m

TOTAL HEIGHT 2.5M

RECOMMENDED SURFACING 18m<sup>2</sup>

RECOMMENDED AGE 3+

RECOMMENDED USERS 1

NZS 5828:2015

SURFACING: RECOMMENDED: 18 m<sup>2</sup>