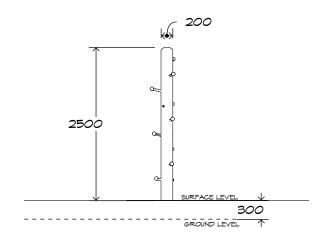

# Post Climber CN-1052

CRITICAL FALL HEIGHT 2.5m

TOTAL HEIGHT 2.5M

RECOMMENDED SURFACING 18m<sup>2</sup>

RECOMMENDED AGE 3+

RECOMMENDED USERS 1

NZS 5828:2015