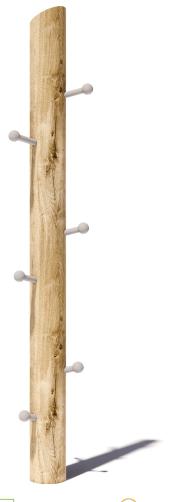

# Post Climber CN-1052

CRITICAL FALL HEIGHT 2.5m

TOTAL HEIGHT 2.5M

RECOMMENDED SURFACING 18m<sup>2</sup>

RECOMMENDED AGE 3+

RECOMMENDED USERS 1

NZS 5828:2015

## Post Climber CN-1052